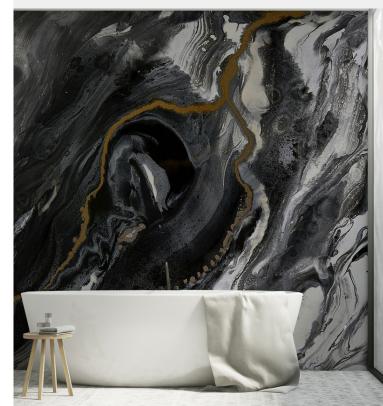

### Select Your Design

The journey to your custom digital wallcovering starts with an idea. You have the freedom to explore various options when selecting the imagery for your custom wallcovering through Newmor Custom:

 Browse our Stocked Newmor Custom Designs: We have a catalogue of pre-designed Newmor custom designs that you can choose from. These designs are beautifully crafted and readily available for your selection.

- Use Your Own Image: If you have a specific image that aligns with your project, you can easily incorporate it into your wallcovering. Simply provide us with your image, and our team will transform it into a wallcovering design.
- Collaborate with Our Design Team: For a truly unique and personalised wallcovering, you can work with our experienced design team. Together, we can bring your ideas to life and create something entirely new and tailored to your project based on your brief.

The imagery options are endless. our experts are here to help - whether you choose photography, a sketch or illustration, or something text based or graphic.