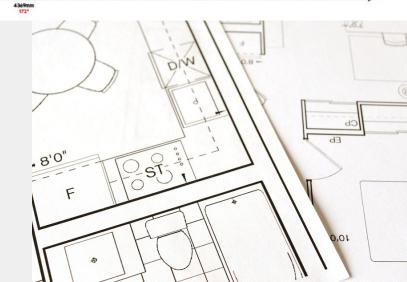

# 2 Approve your Wall Plans

After your design has been set in motion, our dedicated design team will create wall plans based on the dimensions you provided. These plans offer a visual representation of how your design will look in scale, allowing you to envision the final result.

During this stage, you have the opportunity to review and make any desired amendments to your design. Whether you want to adjust colours, scale, patterns, or any other elements, we are here to ensure your idea is brought to life exactly as you imagine it.

27 43mm

We encourage you to take the time to carefully assess your design and wall plans. Once you are happy, you can give your approval. This confirms that you are ready to proceed to the next step.

MAEL 1 (124approvider, 244approvider, 244approvider MANEL 2 (115-Immwide x 20-Gmm high