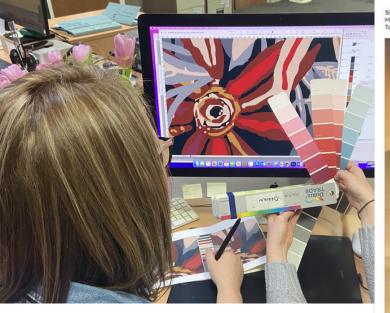

### Select Your Design

The journey to your custom digital wallcovering starts with an idea. You have the freedom to explore various options when selecting the imagery for your custom wallcovering through Newmor Custom:

- Use Your Own Image: If you have a specific image that aligns with your project, you can easily incorporate it into your wallcovering. Simply provide us with your image, and our team will transform it into a wallcovering design.
- Collaborate with Our Design Team: For a truly unique and personalised wallcovering, you can work with our experienced design team. Together, we can bring your ideas to life and create something entirely new and tailored to your project based on your brief.

The imagery options are endless. our experts are here to help - whether you choose photography, a sketch or illustration, or something text based or graphic.