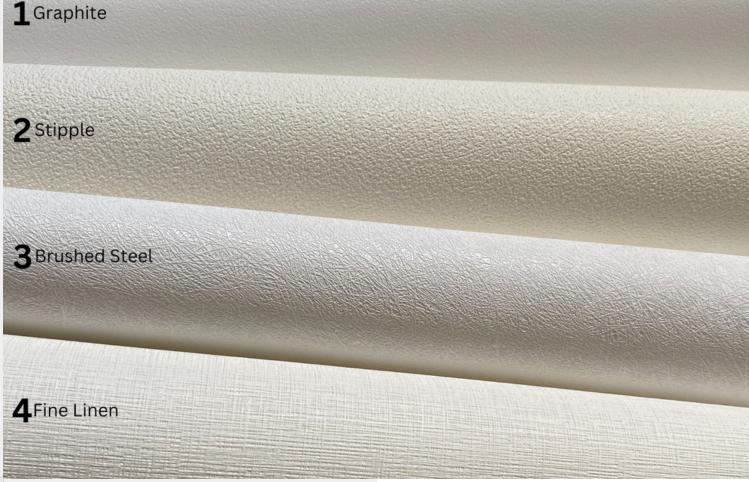

IANEL 4 (1154mm widex 2042mm high

MANEL 3 (1154mm wide x 3940mm high)

Having selected your desired imagery, it's time to find the perfect wallcovering base for your Newmor Custom wallcovering.

With Newmor, you have an extensive range of structured bases to choose from. Our experts will advise on which base best suits your design, or you can choose your own - whether you prefer the woven structure of fine linen, the metallic finish of brushed steel, or the lightly textured feel of graphite, our surfaces offer a diverse array of choices that suit every space.

Each of our bases enhance the visual impact of your design in different ways. When selecting your base, we encourage you to request samples of our digital bases from your dedicated Newmor Sales contact. This way, you can experience first-hand how your chosen surface will complement your imagery.