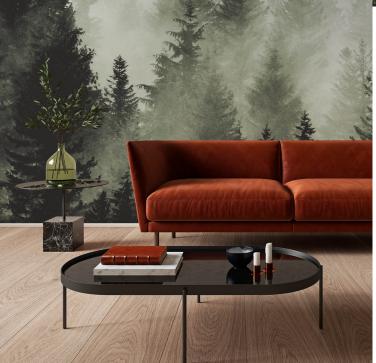

IANEL 4 (1154mm widex 2042mm high

MANEL 3 (1154mm wide x 3940mm high)

Having selected your desired imagery, it's time to find the perfect wallcovering base for your Newmor Custom wallcovering.

With Newmor, you have an extensive range of structured bases to choose from. Our experts will advise on which base best suits your design, or you can choose your own - whether you prefer the woven structure of fine linen, the metallic finish of brushed steel, or the lightly textured feel of graphite, our surfaces offer a diverse array of choices that suit every space.

Each of our bases enhance the visual impact of your design in different ways. When selecting your base, we encourage you to request samples of our digital bases from your dedicated Newmor Sales contact. This way, you can experience first-hand how your chosen surface will complement your imagery.