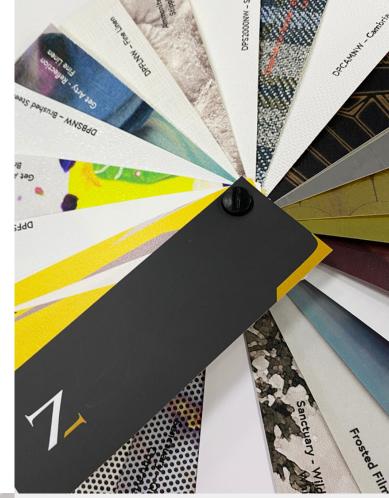

IANEL 4 (1154mm widex 2042mm high

MANEL 3 (1154mm wide x 3940mm high)

Having selected your desired imagery, it's time to find the perfect wallcovering base for your Newmor Custom wallcovering.

With Newmor, you have an extensive range of structured bases to choose from. Our experts will advise on which base best suits your design, or you can choose your own - whether you prefer the woven structure of fine linen, the metallic finish of brushed steel, or the lightly textured feel of graphite, our surfaces offer a diverse array of choices that suit every space.

Each of our bases enhance the visual impact of your design in different ways. When selecting your base, we encourage you to request samples of our digital bases from your dedicated Newmor Sales contact. This way, you can experience first-hand how your chosen surface will complement your imagery.