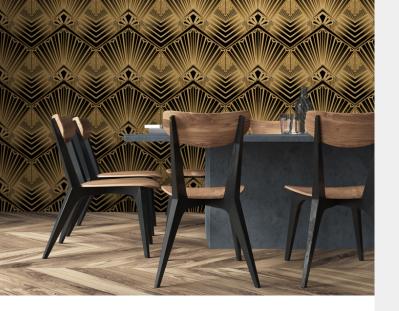

### Select Your Design

The journey to your custom digital wallcovering starts with an idea. You have the freedom to explore various options when selecting the imagery for your custom wallcovering through Newmor Custom:

 Browse our Stocked Newmor Custom Designs: We have a catalogue of pre-designed Newmor custom designs that you can choose from. These designs are beautifully crafted and readily available for your selection.

- Use Your Own Image: If you have a specific image that aligns with your project, you can easily incorporate it into your wallcovering. Simply provide us with your image, and our team will transform it into a wallcovering design.
- Collaborate with Our Design Team: For a truly unique and personalised wallcovering, you can work with our experienced design team. Together, we can bring your ideas to life and create something entirely new and tailored to your project based on your brief.

The imagery options are endless. our experts are here to help - whether you choose photography, a sketch or illustration, or something text based or graphic.