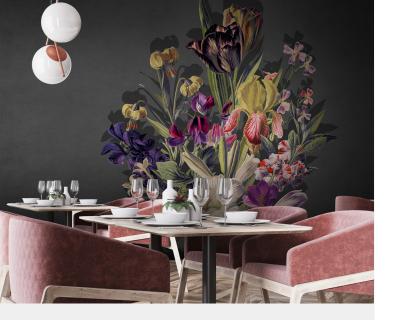

### Select Your Design

The journey to your custom digital wallcovering starts with an idea. You have the freedom to explore various options when selecting the imagery for your custom wallcovering through Newmor Custom:

 Browse our Stocked Newmor Custom Designs: We have a catalogue of pre-designed Newmor custom designs that you can choose from. These designs are beautifully crafted and readily available for your selection.

- Use Your Own Image: If you have a specific image that aligns with your project, you can easily incorporate it into your wallcovering. Simply provide us with your image, and our team will transform it into a wallcovering design.
- Collaborate with Our Design Team: For a truly unique and personalised wallcovering, you can work with our experienced design team. Together, we can bring your ideas to life and create something entirely new and tailored to your project based on your brief.

The imagery options are endless. our experts are here to help - whether you choose photography, a sketch or illustration, or something text based or graphic.